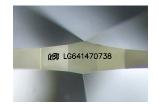

### LABORATORY GROWN DIAMOND REPORT

July 24, 2024

IGI Report Number LG641470738

Description LABORATORY GROWN DIAMOND

Shape and Cutting Style PEAR BRILLIANT

Measurements 10.95 X 7.17 X 4.49 MM

**GRADING RESULTS** 

## ADDITIONAL GRADING INFORMATION

**EXCELLENT** Polish

**VERY GOOD** Symmetry

Fluorescence NONE

1/到 LG641470738 Inscription(s)

Comments: This Laboratory Grown Diamond was created by Chemical Vapor Deposition (CVD) growth

# LG641470738

Report verification at igi.org

© IGI 2020, International Gemological Institute

FD - 10 20

July 24, 2024

IGI Report Number LG641470738 Description LABORATORY GROWN DIAMOND

Shape and Cutting Style PEAR BRILLIANT

Measurements 10.95 X 7.17 X 4.49 MM

#### ADDITIONAL GRADING INFORMATION

**EXCELLENT** Polish

VERY GOOD Symmetry

Fluorescence NONE

Inscription(s) (例 LG641470738

Comments: This Laboratory Grown Diamond was created by Chemical Vapor Deposition (CVD) growth process.