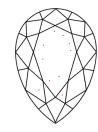

# **ELECTRONIC COPY**

### LABORATORY GROWN DIAMOND REPORT

July 24, 2024

IGI Report Number LG641470738

Description LABORATORY GROWN DIAMOND

Shape and Cutting Style PEAR BRILLIANT

Measurements 10.95 X 7.17 X 4.49 MM

**GRADING RESULTS** 

Carat Weight 2.08 CARATS

Color Grade

Clarity Grade VS 1

## ADDITIONAL GRADING INFORMATION

**EXCELLENT** Polish

**VERY GOOD** Symmetry

Fluorescence NONE

1/到 LG641470738 Inscription(s)

Comments: This Laboratory Grown Diamond was created by Chemical Vapor Deposition (CVD) growth

process. Type IIa

# LG641470738

Report verification at igi.org

### **PROPORTIONS**





Sample Image Used

#### **CLARITY CHARACTERISTICS**





## **KEY TO SYMBOLS**

Red symbols indicate internal characteristics. Green symbols indicate external characteristics.

### **COLOR**

| DEF                    | G H I J                        | Faint                     | Very Light           | Light    |
|------------------------|--------------------------------|---------------------------|----------------------|----------|
| <b>CLARITY</b>         | VVS <sup>1 - 2</sup>           | VS <sup>1 - 2</sup>       | SI 1-2               | 11-3     |
| Internally<br>Flawless | Very Very<br>Slightly Included | Very<br>Slightly Included | Slightly<br>Included | Included |





© IGI 2020, International Gemological Institute

FD - 10 20





July 24, 2024

IGI Report Number LG641470738 Description LABORATORY GROWN DIAMOND

Shape and Cutting St