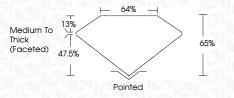

| G H I J                        | Faint                     | Very Light           | Light    |
|------------------------|--------------------------------|---------------------------|----------------------|----------|
| <b>CLARITY</b>         | VVS <sup>1 - 2</sup>           | VS <sup>1 - 2</sup>       | SI 1-2               | 11-3     |
| Internally<br>Flawless | Very Very<br>Slightly Included | Very<br>Slightly Included | Slightly<br>Included | Included |





© IGI 2020, International Gemological Institute

FD - 10 20





July 13, 2024

IGI Report Number LG641470960

Description LABORATORY GROWN DIAMOND

Shape and Cutting Style CUSHION BRILLIANT

Measurements 10.32 X 7.38 X 4.80 MM

**GRADING RESULTS** 

Carat Weight 3.10 CARATS

Color Grade

Clarity Grade VV\$ 2



#### ADDITIONAL GRADING INFORMATION

Polish **EXCELLENT** 

Symmetry **EXCELLENT**Fluorescence **NONE** 

Inscription(s) (G) LG641470960

Comments: This Laboratory Grown Diamond was created by Chemical Vapor Deposition (CVD) growth process.

Type IIa