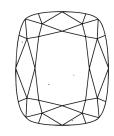

# **ELECTRONIC COPY**

### LABORATORY GROWN DIAMOND REPORT

July 13, 2024

IGI Report Number LG641470960

Description LABORATORY GROWN DIAMOND

Shape and Cutting Style CUSHION BRILLIANT

Measurements 10.32 X 7.38 X 4.80 MM

**GRADING RESULTS** 

Carat Weight 3.10 CARATS

Color Grade

Clarity Grade VV\$ 2

ADDITIONAL GRADING INFORMATION

Polish EXCELLENT

Symmetry **EXCELLENT** 

Fluorescence NONE

Inscription(s) (G) LG641470960

Comments: This Laboratory Grown Diamond was created by Chemical Vapor Deposition (CVD) growth

process. Type IIa

## LG641470960

Report verification at igi.org

### **PROPORTIONS**





Sample Image Used

### **CLARITY CHARACTERISTICS**





### **KEY TO SYMBOLS**

Red symbols indicate internal characteristics. Green symbols indicate external characteristics.

### **COLOR**

| DEF                    | G H I J                        | Faint                     | Very Light           | Light    |
|------------------------|--------------------------------|---------------------------|----------------------|----------|
| <b>CLARITY</b>         | VVS <sup>1 - 2</sup>           | VS <sup>1 - 2</sup>       | SI 1-2               | 11-3     |
| Internally<br>Flawless | Very Very<br>Slightly Included | Very<br>Slightly Included | Slightly<br>Included | Included |





© IGI 2020, International Gemological Institute

FD - 10 20





July 13, 2024

IGI Report Number LG641470960

Description LABORATORY GROWN DIAMOND

Shape and Cutting