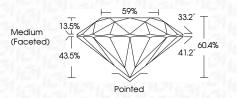

| G H I J                        | Faint                     | Very Light           | Light    |
|------------------------|--------------------------------|---------------------------|----------------------|----------|
| <b>CLARITY</b>         | VVS <sup>1 - 2</sup>           | VS <sup>1 - 2</sup>       | SI 1-2               | 11-3     |
| Internally<br>Flawless | Very Very<br>Slightly Included | Very<br>Slightly Included | Slightly<br>Included | Included |



© IGI 2020, International Gemological Institute

FD - 10 20





July 6, 2024

IGI Report Number LG641474677

Description LABORATORY GROWN DIAMOND

Shape and Cutting Style ROUND BRILLIANT

Measurements 6.55 - 6.59 X 3.97 MM

GRADING RESULTS

Carat Weight 1.04 CARAT

Color Grade D
Clarity Grade WS 2

Cut Grade IDEAL



#### ADDITIONAL GRADING INFORMATION

Polish EXCELLENT
Symmetry EXCELLENT

Fluorescence NONE

Inscription(s)

(G) LG641474677

Comments: This Laboratory Grown Diamond was

created by Chemical Vapor Deposition (CVD) growth process.

Type IIa