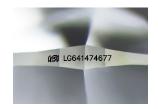

### LABORATORY GROWN DIAMOND REPORT

July 6, 2024

IGI Report Number LG641474677

Description LABORATORY GROWN DIAMOND

Shape and Cutting Style ROUND BRILLIANT

Measurements 6.55 - 6.59 X 3.97 MM

© IGI 2020, International Gemological Institute

FD - 10 20

July 6, 2024

IGI Report Number LG641474677

Description LABORATORY GROWN DIAMOND

Shape and Cutting Style ROUND BRILLIANT

Measurements 6.55 - 6.59 X 3.97 MM