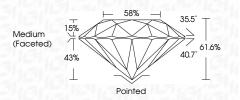

### LABORATORY GROWN DIAMOND REPORT

July 3, 2024

IGI Report Number LG641476329

Description LABORATORY GROWN DIAMOND

Shape and Cutting Style ROUND BRILLIANT

6.54 - 6.59 X 4.05 MM Measurements

## **GRADING RESULTS**

Carat Weight 1.08 CARAT

Color Grade

Ε

Clarity Grade VVS 1

Cut Grade **IDEAL** 

IGI Report Number LG641476329

Description LABORATORY GROWN DIAMOND

Shape and Cutting Style ROUND BRILLIANT Measurements 6.54 - 6.59 X 4.05 MM

**GRADING RESULTS** 

Carat Weight 1.08 CARAT

IDEAL

Color Grade Clarity Grade VVS 1

Cut Grade