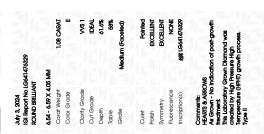

### LABORATORY GROWN DIAMOND REPORT

July 3, 2024

IGI Report Number LG641476329

Description LABORATORY GROWN DIAMOND

Shape and Cutting Style ROUND BRILLIANT

6.54 - 6.59 X 4.05 MM Measurements

## **GRADING RESULTS**

Carat Weight 1.08 CARAT

Color Grade

Ε

Clarity Grade VVS 1

Cut Grade **IDEAL** 

### ADDITIONAL GRADING INFORMATION

**EXCELLENT** Polish

Symmetry **EXCELLENT** 

NONE Fluorescence

Inscription(s) 1/5/1 LG641476329

Comments: HEARTS & ARROWS

As Grown - No indication of post-growth treatment. This Laboratory Grown Diamond was created by High Pressure High Temperature (HPHT) growth process. Type II