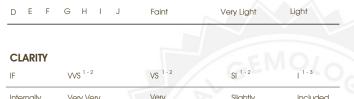

Carat Weight 2.09 CARATS

Color Grade

Clarity Grade VS 2

### COLOR

| D E F                  | G H I J            | Faint                     | Very Light | Light    |
|------------------------|--------------------|---------------------------|------------|----------|
| CLARITY                |                    |                           |            |          |
| IF                     | VVS <sup>1-2</sup> | VS 1-2                    | SI 1-2     | I 1-3    |
| Internally<br>Flawless | Very Very          | Very<br>Slightly Included | Slightly   | Included |