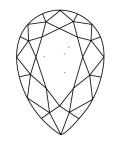

# **ELECTRONIC COPY**

### LABORATORY GROWN DIAMOND REPORT

July 5, 2024

IGI Report Number LG641477712

Description LABORATORY GROWN DIAMOND

Shape and Cutting Style PEAR BRILLIANT

Measurements 9.38 X 5.76 X 3.59 MM

**GRADING RESULTS** 

1.12 CARAT Carat Weight

Color Grade

Clarity Grade VS 2

### ADDITIONAL GRADING INFORMATION

**EXCELLENT** Polish

**EXCELLENT** Symmetry

Fluorescence NONE

(场) LG641477712 Inscription(s)

Comments: This Laboratory Grown Diamond was created by Chemical Vapor Deposition (CVD) growth

process. Type IIa

# LG641477712

Report verification at igi.org

### **PROPORTIONS**





Sample Image Used

### **CLARITY CHARACTERISTICS**





### **KEY TO SYMBOLS**

Red symbols indicate internal characteristics. Green symbols indicate external characteristics.

### **COLOR**

| DEF                    | G H I J                        | Faint                     | very Light | Lighi    |
|------------------------|--------------------------------|---------------------------|------------|----------|
| CLARITY                |                                |                           |            |          |
| IF                     | W\$ 1 - 2                      | VS <sup>1-2</sup>         | SI 1-2     | I 1 - 3  |
| Internally<br>Flawless | Very Very<br>Slightly Included | Very<br>Sliahtly Included | Slightly   | Included |





© IGI 2020, International Gemological Institute

FD - 10 20





Description LABORATORY GROWN D