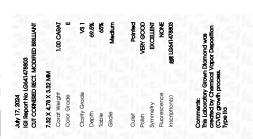

## LABORATORY GROWN DIAMOND REPORT

July 17, 2024

IGI Report Number LG641478803

Description LABORATORY GROWN DIAMOND

Shape and Cutting Style CUT CORNERED RECTANGULAR

MODIFIED BRILLIANT

Е

Measurements 7.32 X 4.78 X 3.32 MM

**GRADING RESULTS** 

Carat Weight 1.00 CARAT

Color Grade

Clarity Grade VS 1

## ADDITIONAL GRADING INFORMATION

VERY GOOD Polish

Symmetry **EXCELLENT** 

NONE Fluorescence

151 LG641478803 Inscription(s)

Comments: This Laboratory Grown Diamond was created by Chemical Vapor Deposition (CVD) growth

process. Type IIa