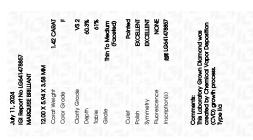

### LABORATORY GROWN DIAMOND REPORT

July 11, 2024

IGI Report Number LG641478857

Description LABORATORY GROWN DIAMOND

Shape and Cutting Style MARQUISE BRILLIANT

Measurements 12.00 X 5.94 X 3.58 MM

**GRADING RESULTS** 

Carat Weight 1.42 CARAT

Color Grade

Clarity Grade VS 2

## ADDITIONAL GRADING INFORMATION

Polish EXCELLENT

Symmetry **EXCELLENT** 

Fluorescence NONE

Inscription(s) IGI LG641478857

Comments: This Laboratory Grown Diamond was created by Chemical Vapor Deposition (CVD) growth

process. Type IIa