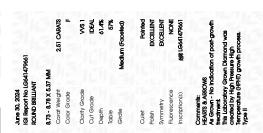

# **ELECTRONIC COPY**

## LABORATORY GROWN DIAMOND REPORT

June 30, 2024

IGI Report Number LG641479661

Description LABORATORY GROWN DIAMOND

Shape and Cutting Style ROUND BRILLIANT

8.73 - 8.78 X 5.37 MM Measurements

**GRADING RESULTS** 

Carat Weight 2.51 CARATS

Color Grade

Clarity Grade VVS 1

Cut Grade **IDEAL** 

## ADDITIONAL GRADING INFORMATION

**EXCELLENT** Polish

Symmetry **EXCELLENT** 

NONE Fluorescence

Inscription(s) 1/3/1 LG641479661

Comments: HEARTS & ARROWS

As Grown - No indication of post-growth treatment. This Laboratory Grown Diamond was created by High Pressure High Temperature (HPHT) growth process.

Type II