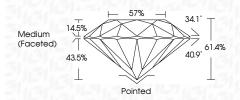

## **PROPORTIONS**

Sample Image Used

Faint

VS 1-2

Very

Slightly Included

Very Light

Slightly