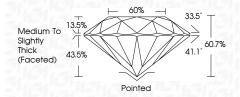

| G H I J                        | Faint                     | Very Light           | Light    |
|------------------------|--------------------------------|---------------------------|----------------------|----------|
| <b>CLARITY</b>         | VVS <sup>1 - 2</sup>           | VS <sup>1 - 2</sup>       | SI 1-2               | 11-3     |
| Internally<br>Flawless | Very Very<br>Slightly Included | Very<br>Slightly Included | Slightly<br>Included | Included |



© IGI 2020, International Gemological Institute

FD - 10 20





July 6, 2024

IGI Report Number LG641483731

Description LABORATORY GROWN DIAMOND

Shape and Cutting Style ROUND BRILLIANT Measurements 6.53 - 6.56 X 3.97 MM

**GRADING RESULTS** 

Carat Weight 1.05 CARAT

Ε

IDEAL

Color Grade Clarity Grade VS 1

Cut Grade



#### ADDITIONAL GRADING INFORMATION

**EXCELLENT** Polish

**EXCELLENT** Symmetry NONE Fluorescence

(6) LG641483731 Inscription(s)

Comments: This Laboratory Grown Diamond was created by Chemical Vapor Deposition (CVD) growth process.

Type IIa