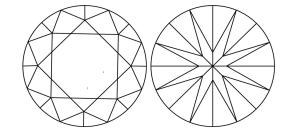

# **ELECTRONIC COPY**

### LABORATORY GROWN DIAMOND REPORT

July 6, 2024

IGI Report Number LG641483731

Description LABORATORY GROWN DIAMOND

Shape and Cutting Style ROUND BRILLIANT

Measurements 6.53 - 6.56 X 3.97 MM

### **GRADING RESULTS**

Carat Weight 1.05 CARAT

Color Grade

Ε

VS 1

Clarity Grade

Cut Grade **IDEAL** 

### ADDITIONAL GRADING INFORMATION

**EXCELLENT** Polish

Symmetry **EXCELLENT** 

NONE Fluorescence

1/到 LG641483731 Inscription(s)

Comments: This Laboratory Grown Diamond was created by Chemical Vapor Deposition (CVD) growth

process. Type IIa

## LG641483731

Report verification at igi.org

### **PROPORTIONS**





Sample Image Used

#### **CLARITY CHARACTERISTICS**



## **KEY TO SYMBOLS**

Red symbols indicate internal characteristics. Green symbols indicate external characteristics.

### **COLOR**

| DEF                    | G H I J                        | Faint                     | Very Light           | Light    |
|------------------------|--------------------------------|---------------------------|----------------------|----------|
| <b>CLARITY</b>         | VVS <sup>1 - 2</sup>           | VS <sup>1 - 2</sup>       | SI 1-2               | 11-3     |
| Internally<br>Flawless | Very Very<br>Slightly Included | Very<br>Slightly Included | Slightly<br>Included | Included |



© IGI 2020, International Gemological Institute

FD - 10 20





July 6, 2024

IGI Report Number LG641483731

Description LABORATORY GROWN DIAMOND

Shape and Cutting Style