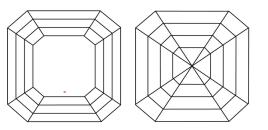

### PROPORTIONS

#### **CLARITY CHARACTERISTICS**

#### **KEY TO SYMBOLS**

Red symbols indicate internal characteristics. Green symbols indicate external characteristics.

| - |                  |   |
|---|------------------|---|
| - |                  |   |
|   |                  |   |
|   |                  |   |
|   | 1651 LG641483875 |   |
|   |                  |   |
|   |                  | - |

Sample Image Used