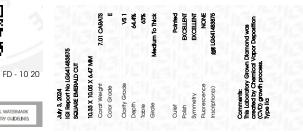

#### LABORATORY GROWN DIAMOND REPORT

| July 3, 2024                   |                          |  |
|--------------------------------|--------------------------|--|
| IGI Report Number              | LG641483875              |  |
| Description                    | LABORATORY GROWN DIAMOND |  |
| Shape and Cutting Style        | SQUARE EMERALD CUT       |  |
| Measurements                   | 10.33 X 10.05 X 6.47 MM  |  |
| GRADING RESULTS                |                          |  |
| Carat Weight                   | 7.01 CARATS              |  |
| Color Grade                    | IC IC IC ICICE           |  |
| Clarity Grade                  | VS 1                     |  |
| ADDITIONAL GRADING INFORMATION |                          |  |
| Polish                         | EXCELLENT                |  |

| Polish         | EXCELLENI                 |
|----------------|---------------------------|
| Symmetry       | EXCELLENT                 |
| Fluorescence   | NONE                      |
| Inscription(s) | <b>水</b> (水子) LG641483875 |

Comments: This Laboratory Grown Diamond was created by Chemical Vapor Deposition (CVD) growth process. Type IIa