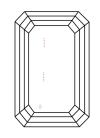

# **ELECTRONIC COPY**

### LABORATORY GROWN DIAMOND REPORT

July 4, 2024

IGI Report Number LG641484236

Description LABORATORY GROWN DIAMOND

Shape and Cutting Style EMERALD CUT

Measurements 8.13 X 5.50 X 3.48 MM

**GRADING RESULTS** 

Carat Weight 1.53 CARAT

Color Grade D

Clarity Grade VS 2

## ADDITIONAL GRADING INFORMATION

Polish **EXCELLENT** 

Symmetry **EXCELLENT** 

Fluorescence NONE

Inscription(s) (3) LG641484236

Comments: This Laboratory Grown Diamond was created by Chemical Vapor Deposition (CVD) growth process and may include post-growth treatment.

Type IIa

# LG641484236

Report verification at igi.org

### **PROPORTIONS**





Sample Image Used

#### **CLARITY CHARACTERISTICS**





## **KEY TO SYMBOLS**

Red symbols indicate internal characteristics. Green symbols indicate external characteristics.

# COLOR

| D E F                  | G H I J                        | Faint                     | Very Light           | Light    |
|------------------------|--------------------------------|---------------------------|----------------------|----------|
| CLARITY<br>IF          | W\$ <sup>1 - 2</sup>           | VS <sup>1-2</sup>         | SI 1-2               | 1-3      |
| Internally<br>Flawless | Very Very<br>Slightly Included | Very<br>Slightly Included | Slightly<br>Included | Included |



© IGI 2020, International Gemological Institute

FD - 10 20





July 4, 2024

IGI Report Number LG641484236

Description LABORATORY GROWN DIAMOND

Shape and Cutting Style EMER