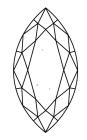

# **ELECTRONIC COPY**

#### LABORATORY GROWN DIAMOND REPORT

July 4, 2024

IGI Report Number LG641484254

Description LABORATORY GROWN DIAMOND

Shape and Cutting Style MARQUISE BRILLIANT

Measurements 11.63 X 5.62 X 3.45 MM

### **GRADING RESULTS**

Carat Weight 1.27 CARAT

Color Grade

Ε

Clarity Grade VS 1

## ADDITIONAL GRADING INFORMATION

Polish **EXCELLENT** 

Symmetry **EXCELLENT** 

Fluorescence NONE

Inscription(s) IG641484254

Comments: This Laboratory Grown Diamond was created by Chemical Vapor Deposition (CVD) growth

process. Type IIa

## LG641484254

Report verification at igi.org

#### **PROPORTIONS**





Sample Image Used

#### **CLARITY CHARACTERISTICS**





#### **KEY TO SYMBOLS**

Red symbols indicate internal characteristics. Green symbols indicate external characteristics.

#### **COLOR**

| DEF                    | G H I J                        | Faint                     | very Light | Lighi    |
|------------------------|--------------------------------|---------------------------|------------|----------|
| CLARITY                |                                |                           |            |          |
| IF                     | W\$ 1 - 2                      | VS <sup>1-2</sup>         | SI 1-2     | I 1 - 3  |
| Internally<br>Flawless | Very Very<br>Slightly Included | Very<br>Sliahtly Included | Slightly   | Included |



© IGI 2020, International Gemological Institute

FD - 10 20





IGI Report Number LG641484254