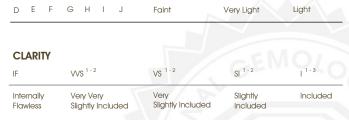

#### COLOR

| D E F                  | G H I J                        | Faint                     | Very Light | Light    |
|------------------------|--------------------------------|---------------------------|------------|----------|
| CLARITY                |                                |                           |            |          |
| IF                     | VVS <sup>1 - 2</sup>           | VS <sup>1-2</sup>         | SI 1-2     | 1 1 - 3  |
| Internally<br>Flawless | Very Very<br>Slightly Included | Very<br>Slightly Included | Slightly   | Included |