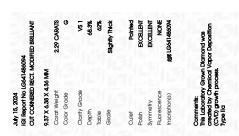

## LABORATORY GROWN DIAMOND REPORT

July 15, 2024

IGI Report Number LG641486094

Description LABORATORY GROWN DIAMOND

Shape and Cutting Style CUT CORNERED RECTANGULAR

MODIFIED BRILLIANT

Slightly Thick

47%

Measurements 9.37 X 6.38 X 4.36 MM

**GRADING RESULTS** 

Carat Weight 2.29 CARATS

Color Grade G

Clarity Grade VS 1

## ADDITIONAL GRADING INFORMATION

**EXCELLENT** Polish

Symmetry **EXCELLENT** 

NONE Fluorescence

151 LG641486094 Inscription(s)

Comments: This Laboratory Grown Diamond was

created by Chemical Vapor Deposition (CVD) growth

process. Type IIa

Pointed

www.igi.org