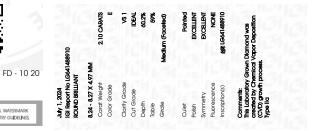

## PROPORTIONS

| July 1, 2024                   |                          |  |  |
|--------------------------------|--------------------------|--|--|
| IGI Report Number              | LG641488910              |  |  |
| Description                    | LABORATORY GROWN DIAMOND |  |  |
| Shape and Cutting Style        | ROUND BRILLIANT          |  |  |
| Measurements                   | 8.24 - 8.27 X 4.97 MM    |  |  |
| GRADING RESULTS                |                          |  |  |
| Carat Weight                   | 2.10 CARATS              |  |  |
| Color Grade                    | 말 이 집 말 이 죠.             |  |  |
| Clarity Grade                  | VS 1                     |  |  |
| Cut Grade                      | IDEAL                    |  |  |
| ADDITIONAL GRADING INFORMATION |                          |  |  |

| Polish         | EXCELLENT       |
|----------------|-----------------|
| Symmetry       | EXCELLENT       |
| Fluorescence   | NONE            |
| Inscription(s) | (3) LG641488910 |
|                |                 |

Comments: This Laboratory Grown Diamond was created by Chemical Vapor Deposition (CVD) growth process. Type Ila

LG641488910

Report verification at igi.org

# July 1, 2024

|             | a state of the second sec |                       |
|-------------|------------------------------------------------------------------------------------------------------------------------------------------------------------------------------------------------------------------------------------------------------------------------------------------------------------------------------------------------------------------------------------------------------------------------------------------------------------------------------------------------------------------------------------------------------------------------------------------------------------------------------------------------------------------------------------------------------------------------------------------------------------------------------------------------------------------------------------------------------------------------------------------------------------------------------------------------------------------------------------------------------------------------------------------------------------------------------------------------------------------------------------------------------------------------------------------------------------------------------------------------------------------------------------------------------------------------------------------------------------------------------------------------------------------------------------------------------------------------------------------------------------------------------------------------------------------------------------------------------------------------------------------------------------------------------------------------------------------------------------------------------------------------------------------------------------------------------------------------------------------------------------|-----------------------|
| IGI Report  | Number                                                                                                                                                                                                                                                                                                                                                                                                                                                                                                                                                                                                                                                                                                                                                                                                                                                                                                                                                                                                                                                                                                                                                                                                                                                                                                                                                                                                                                                                                                                                                                                                                                                                                                                                                                                                                                                                             | LG641488910           |
| Description |                                                                                                                                                                                                                                                                                                                                                                                                                                                                                                                                                                                                                                                                                                                                                                                                                                                                                                                                                                                                                                                                                                                                                                                                                                                                                                                                                                                                                                                                                                                                                                                                                                                                                                                                                                                                                                                                                    | RATORY GROWN DIAMOND  |
| Shape and   | d Cutting Style                                                                                                                                                                                                                                                                                                                                                                                                                                                                                                                                                                                                                                                                                                                                                                                                                                                                                                                                                                                                                                                                                                                                                                                                                                                                                                                                                                                                                                                                                                                                                                                                                                                                                                                                                                                                                                                                    | ROUND BRILLIANT       |
| Measurem    | ents                                                                                                                                                                                                                                                                                                                                                                                                                                                                                                                                                                                                                                                                                                                                                                                                                                                                                                                                                                                                                                                                                                                                                                                                                                                                                                                                                                                                                                                                                                                                                                                                                                                                                                                                                                                                                                                                               | 8.24 - 8.27 X 4.97 MM |
| GRADING     | RESULTS                                                                                                                                                                                                                                                                                                                                                                                                                                                                                                                                                                                                                                                                                                                                                                                                                                                                                                                                                                                                                                                                                                                                                                                                                                                                                                                                                                                                                                                                                                                                                                                                                                                                                                                                                                                                                                                                            |                       |
| Carat Wei   | ght                                                                                                                                                                                                                                                                                                                                                                                                                                                                                                                                                                                                                                                                                                                                                                                                                                                                                                                                                                                                                                                                                                                                                                                                                                                                                                                                                                                                                                                                                                                                                                                                                                                                                                                                                                                                                                                                                | 2.10 CARATS           |
| Color Grad  | e                                                                                                                                                                                                                                                                                                                                                                                                                                                                                                                                                                                                                                                                                                                                                                                                                                                                                                                                                                                                                                                                                                                                                                                                                                                                                                                                                                                                                                                                                                                                                                                                                                                                                                                                                                                                                                                                                  | E                     |
| Clarity Gro | ıde                                                                                                                                                                                                                                                                                                                                                                                                                                                                                                                                                                                                                                                                                                                                                                                                                                                                                                                                                                                                                                                                                                                                                                                                                                                                                                                                                                                                                                                                                                                                                                                                                                                                                                                                                                                                                                                                                | VS 1                  |
| Cut Grade   | ÷                                                                                                                                                                                                                                                                                                                                                                                                                                                                                                                                                                                                                                                                                                                                                                                                                                                                                                                                                                                                                                                                                                                                                                                                                                                                                                                                                                                                                                                                                                                                                                                                                                                                                                                                                                                                                                                                                  | IDEAL                 |
|             |                                                                                                                                                                                                                                                                                                                                                                                                                                                                                                                                                                                                                                                                                                                                                                                                                                                                                                                                                                                                                                                                                                                                                                                                                                                                                                                                                                                                                                                                                                                                                                                                                                                                                                                                                                                                                                                                                    |                       |

#### ADDITIONAL GRADING INFORMATION

a 🗆

| EXCELLENT                                       |
|-------------------------------------------------|
| EXCELLENT                                       |
| NONE                                            |
| (67) LG641488910                                |
| Grown Diamond was<br>or Deposition (CVD) growth |
|                                                 |