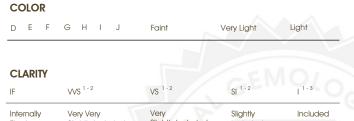

Carat Weight 1.58 CARAT

Color Grade

Clarity Grade VVS 2

## **PROPORTIONS**

D

Sample Image Used

| D E F                  | G H I J            | Faint                     | Very Light | Light    |
|------------------------|--------------------|---------------------------|------------|----------|
| CLARITY                |                    |                           |            |          |
| IF                     | VVS <sup>1-2</sup> | VS 1-2                    | SI 1-2     | I 1-3    |
| Internally<br>Flawless | Very Very          | Very<br>Slightly Included | Slightly   | Included |