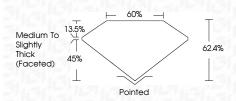

### LABORATORY GROWN DIAMOND REPORT

July 2, 2024

IGI Report Number LG641493237

Description LABORATORY GROWN DIAMOND

Shape and Cutting Style PEAR BRILLIANT

Measurements 10.21 X 6.49 X 4.05 MM

**GRADING RESULTS** 

July 2, 2024

IGI Report Number LG641493237

Description LABORATORY GROWN DIAMOND

Shape and Cutting Style PEAR BRILLIANT Measurements 10.21 X 6.49 X 4.05 MM

**GRADING RESULTS** 

Carat Weight 1.58 CARAT

Color Grade D Clarity Grade VVS 2