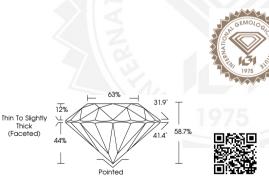

#### GRADING RESULTS

| Carat Weight  | 0.42 CARAT                                                                                                                                                                                                                                                                                                                                                                                                                                                                                                                                                                                                                                                                                                                                                                                                                                                                                                                                                                                                                                                                                                                                                                                                                                                                                                                                                                                                                                                                                                                                                                                                                                                                                                                                                                                                                                                                                                                                                                                                                                                                                                                     |
|---------------|--------------------------------------------------------------------------------------------------------------------------------------------------------------------------------------------------------------------------------------------------------------------------------------------------------------------------------------------------------------------------------------------------------------------------------------------------------------------------------------------------------------------------------------------------------------------------------------------------------------------------------------------------------------------------------------------------------------------------------------------------------------------------------------------------------------------------------------------------------------------------------------------------------------------------------------------------------------------------------------------------------------------------------------------------------------------------------------------------------------------------------------------------------------------------------------------------------------------------------------------------------------------------------------------------------------------------------------------------------------------------------------------------------------------------------------------------------------------------------------------------------------------------------------------------------------------------------------------------------------------------------------------------------------------------------------------------------------------------------------------------------------------------------------------------------------------------------------------------------------------------------------------------------------------------------------------------------------------------------------------------------------------------------------------------------------------------------------------------------------------------------|
| Color Grade   | E State Stat |
| Clarity Grade | VV\$ 2                                                                                                                                                                                                                                                                                                                                                                                                                                                                                                                                                                                                                                                                                                                                                                                                                                                                                                                                                                                                                                                                                                                                                                                                                                                                                                                                                                                                                                                                                                                                                                                                                                                                                                                                                                                                                                                                                                                                                                                                                                                                                                                         |
| Cut Grade     | EXCELLENT                                                                                                                                                                                                                                                                                                                                                                                                                                                                                                                                                                                                                                                                                                                                                                                                                                                                                                                                                                                                                                                                                                                                                                                                                                                                                                                                                                                                                                                                                                                                                                                                                                                                                                                                                                                                                                                                                                                                                                                                                                                                                                                      |

#### ADDITIONAL GRADING INFORMATION

| Polish         | VERY GOOD       |
|----------------|-----------------|
| Symmetry       | VERY GOOD       |
| Fluorescence   | NONE            |
| Inscription(s) | 1G1 LG641494219 |