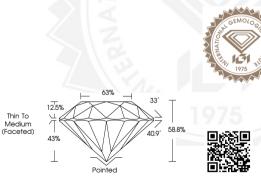

#### GRADING RESULTS

| Carat Weight  | 0.44 CARAT                 |
|---------------|----------------------------|
| Color Grade   | E CONTRACTOR OF CONTRACTOR |
| Clarity Grade | VV\$ 2                     |
| Cut Grade     | EXCELLENT                  |

#### ADDITIONAL GRADING INFORMATION

| Polish         | VERY GOOD        |
|----------------|------------------|
| Symmetry       | VERY GOOD        |
| Fluorescence   | NONE             |
| Inscription(s) | 1651 LG641494236 |