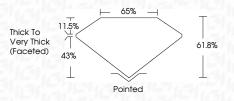

-----------------------------|---------------------------|----------------------|----------|
| CLARITY                |                                |                           |                      |          |
| IF                     | VVS <sup>1 - 2</sup>           | VS 1-2                    | SI 1-2               | I 1-3    |
| Internally<br>Flawless | Very Very<br>Slightly Included | Very<br>Slightly Included | Slightly<br>Included | Included |





© IGI 2020, International Gemological Institute

FD - 10 20





July 10, 2024

IGI Report Number LG641494933

Description LABORATORY GROWN DIAMOND

Measurements 12.73 X 7.83 X 4.84 MM

**GRADING RESULTS** 

Shape and Cutting Style

Carat Weight 3.55 CARATS

PEAR MODIFIED BRILLIANT

Color Grade FANCY VIVID PINK

Clarity Grade VV\$ 2



#### ADDITIONAL GRADING INFORMATION

Polish EXCELLENT
Symmetry EXCELLENT

Fluorescence SLIGHT

Inscription(s)

Comments: This Laboratory Grown Diamond was created by Chemical Vapor Deposition (CVD) growth process.

Indications of post-growth treatment.