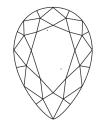

# **ELECTRONIC COPY**

### LABORATORY GROWN DIAMOND REPORT

July 10, 2024

IGI Report Number LG641494933

Description LABORATORY GROWN DIAMOND

Shape and Cutting Style PEAR MODIFIED BRILLIANT

Measurements 12.73 X 7.83 X 4.84 MM

**GRADING RESULTS** 

Carat Weight 3.55 CARATS

Color Grade FANCY VIVID PINK

Clarity Grade VV\$ 2

### ADDITIONAL GRADING INFORMATION

Polish **EXCELLENT** 

Symmetry **EXCELLENT** 

Fluorescence SLIGHT

Inscription(s) (3) LG641494933

Comments: This Laboratory Grown Diamond was created by Chemical Vapor Deposition (CVD) growth

process.

Indications of post-growth treatment.

## LG641494933

Report verification at igi.org

### **PROPORTIONS**





Sample Image Used

#### **CLARITY CHARACTERISTICS**





## **KEY TO SYMBOLS**

Red symbols indicate internal characteristics. Green symbols indicate external characteristics.

### **COLOR**

|                        |                                |                           | Very Light           | Light    |
|------------------------|--------------------------------|---------------------------|----------------------|----------|
| CLARITY                |                                |                           |                      |          |
| IF                     | VVS <sup>1 - 2</sup>           | VS 1-2                    | SI 1-2               | I 1-3    |
| Internally<br>Flawless | Very Very<br>Slightly Included | Very<br>Slightly Included | Slightly<br>Included | Included |





© IGI 2020, International Gemological Institut