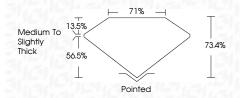

ght |
|---------|--------------------|--------|------------|-------|
| CLARITY |                    |        |            |       |
| F       | VVS <sup>1-2</sup> | VS 1-2 | SI 1-2     | I 1-3 |
|         |                    |        |            |       |



© IGI 2020, International Gemological Institute

FD - 10 20

# THIS DOCUMENT WAS PRODUCED WITH THE FOLLOWING SECURITY MEASURES: SPECIAL DOCUMENT PAPER, INK SCREENS, WATERMARK BACKGROUND DESIGNS, HOLOGRAM AND OTHER SECURITY FEATURES NOT LISTED AND DO EXCRED DOCUMENT SECURITY INDUSTRY GUIDELINES.



July 2, 2024

IGI Report Number LG641497188

Description LABORATORY GROWN DIAMOND

Measurements 6.92 X 6.85 X 5.03 MM

PRINCESS CUT

**GRADING RESULTS** 

Shape and Cutting Style

Carat Weight 2.09 CARATS

Color Grade Clarity Grade

VVS 1



#### ADDITIONAL GRADING INFORMATION

Polish **EXCELLENT EXCELLENT** Symmetry

NONE Fluorescence (国) LG641497188

Comments: This Laboratory Grown Diamond was created by Chemical Vapor Deposition (CVD) growth

process. Type IIa

Inscription(s)