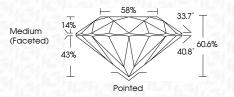

| G H I J                        | Faint                     | Very Light           | Light    |
|------------------------|--------------------------------|---------------------------|----------------------|----------|
| <b>CLARITY</b>         | VVS <sup>1 - 2</sup>           | VS <sup>1 - 2</sup>       | SI 1-2               | 11-3     |
| Internally<br>Flawless | Very Very<br>Slightly Included | Very<br>Slightly Included | Slightly<br>Included | Included |



© IGI 2020, International Gemological Institute

FD - 10 20





September 26, 2024

IGI Report Number LG642405878

Description LABORATORY GROWN DIAMOND

Shape and Cutting Style ROUND BRILLIANT

Measurements 9.44 - 9.49 X 5.73 MM

**GRADING RESULTS** 

Carat Weight 3.14 CARATS

IDEAL

Color Grade F
Clarity Grade V\$ 2

Cut Grade



#### ADDITIONAL GRADING INFORMATION

Polish **EXCELLENT** 

Symmetry **EXCELLENT**Fluorescence **NONE** 

Inscription(s) (3) LG642405878

Comments: This Laboratory Grown Diamond was created by Chemical Vapor Deposition (CVD) growth process.

Type IIa