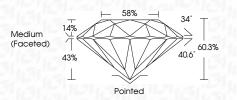

## LABORATORY GROWN DIAMOND REPORT

September 26, 2024

IGI Report Number LG642405909

Description LABORATORY GROWN DIAMOND

Shape and Cutting Style ROUND BRILLIANT

Measurements 9.83 - 9.86 X 5.93 MM

**GRADING RESULTS** 

Carat Weight 3.52 CARATS

Color Grade

Е

Clarity Grade VVS 2

Cut Grade IDEAL

© IGI 2020, International Gemological Institute

FD - 10 20

September 26, 2024

IGI Report Number LG642405909

Description LABORATORY GROWN DIAMOND

Shape and Cutting Style ROUND BRILLIANT

Measurements 9.83 - 9.86 X 5.93 MM

**GRADING RESULTS** 

Carat Weight 3.52 CARATS

Color Grade E
Clarity Grade VV\$ 2

Cut Grade IDEAL