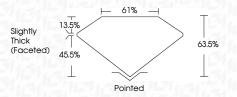

|                                |                           |                      |          |
|------------------------|--------------------------------|---------------------------|----------------------|----------|
| IF                     | VVS <sup>1 - 2</sup>           | VS <sup>1-2</sup>         | SI 1 - 2             | I 1-3    |
| Internally<br>Flawless | Very Very<br>Slightly Included | Very<br>Slightly Included | Slightly<br>Included | Included |

Very Light



© IGI 2020, International Gemological Institute

FD - 10 20





September 26, 2024

IGI Report Number LG642405945

Description LABORATORY GROWN DIAMOND

Shape and Cutting Style MARQUISE BRILLIANT

Measurements 13.15 X 6.82 X 4.33 MM

**GRADING RESULTS** 

Carat Weight 2.20 CARATS

D

VS 1

Color Grade
Clarity Grade



#### ADDITIONAL GRADING INFORMATION

Polish EXCELLENT
Symmetry EXCELLENT

Fluorescence NONE

Inscription(s) IG642405945

Comments: This Laboratory Grown Diamond was created by Chemical Vapor Deposition (CVD) growth process.

Type IIa