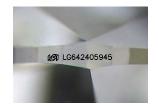

### LABORATORY GROWN DIAMOND REPORT

September 26, 2024

IGI Report Number LG642405945

Description LABORATORY GROWN DIAMOND

Shape and Cutting Style MARQUISE BRILLIANT

Measurements 13.15 X 6.82 X 4.33 MM

**GRADING RESULTS** 

## ADDITIONAL GRADING INFORMATION

Polish EXCELLENT

Symmetry **EXCELLENT** 

Fluorescence NONE

Inscription(s) (3) LG642405945

Comments: This Laboratory Grown Diamond was created by Chemical Vapor Deposition (CVD) growth