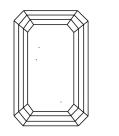

# **ELECTRONIC COPY**

### LABORATORY GROWN DIAMOND REPORT

September 27, 2024

IGI Report Number LG642405968

Description LABORATORY GROWN DIAMOND

Shape and Cutting Style **EMERALD CUT** 

Measurements 9.95 X 6.98 X 4.62 MM

**GRADING RESULTS** 

Carat Weight 3.07 CARATS

Color Grade G

Clarity Grade VVS 2

## ADDITIONAL GRADING INFORMATION

**EXCELLENT** Polish

**EXCELLENT** Symmetry

Fluorescence NONE

1/5/1 LG642405968 Inscription(s)

Comments: This Laboratory Grown Diamond was created by Chemical Vapor Deposition (CVD) growth

process. Type IIa

## LG642405968

Report verification at igi.org

### **PROPORTIONS**





Sample Image Used

#### **CLARITY CHARACTERISTICS**





### **KEY TO SYMBOLS**

Red symbols indicate internal characteristics. Green symbols indicate external characteristics.

### **COLOR**

| Internally<br>Flawless | Very Very<br>Slightly Included | Very<br>Slightly Included | Slightly<br>Included | Included |
|------------------------|--------------------------------|---------------------------|----------------------|----------|
| F                      | VVS <sup>1 - 2</sup>           | VS <sup>1-2</sup>         | SI 1-2               | 1 1 - 3  |
| CLARITY                |                                |                           |                      |          |
|                        |                                |                           |                      |          |
| D E F                  | G H I J