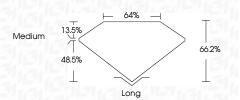

ernally<br>Flawless | Very Very<br>Slightly Included | Very<br>Slightly Included | Slightly<br>Included | Included |
|------------------------|--------------------------------|---------------------------|----------------------|----------|
| F                      | VVS <sup>1 - 2</sup>           | VS <sup>1-2</sup>         | SI 1-2               | 1 1 - 3  |
| CLARITY                |                                |                           |                      |          |
|                        |                                |                           |                      |          |
| D E F                  | G H I J                        | Faint                     | Very Light           | Light    |





© IGI 2020, International Gemological Institute

FD - 10 20





G



#### ADDITIONAL GRADING INFORMATION

Polish **EXCELLENT EXCELLENT** Symmetry

Fluorescence NONE (159) LG642405968 Inscription(s) Comments: This Laboratory Grown Diamond was

created by Chemical Vapor Deposition (CVD) growth process. Type IIa