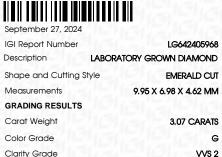

### LABORATORY GROWN DIAMOND REPORT

September 27, 2024

IGI Report Number LG642405968

Description LABORATORY GROWN DIAMOND

Shape and Cutting Style **EMERALD CUT** 

Measurements 9.95 X 6.98 X 4.62 MM

**GRADING RESULTS** 

Carat Weight 3.07 CARATS

Color Grade G

Clarity Grade VVS 2