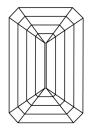

#### **CLARITY CHARACTERISTICS**

### **KEY TO SYMBOLS**

Red symbols indicate internal characteristics. Green symbols indicate external characteristics.