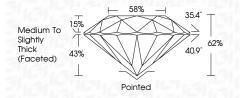

| G H I J                        | Faint                     | Very Light           | Light    |
|------------------------|--------------------------------|---------------------------|----------------------|----------|
| <b>CLARITY</b>         | VVS <sup>1 - 2</sup>           | VS <sup>1 - 2</sup>       | SI 1-2               | 11-3     |
| Internally<br>Flawless | Very Very<br>Slightly Included | Very<br>Slightly Included | Slightly<br>Included | Included |



© IGI 2020, International Gemological Institute

FD - 10 20





September 26, 2024

IGI Report Number LG642406065

Description LABORATORY GROWN DIAMOND

ROUND BRILLIANT

IDEAL

Measurements 9.21 - 9.29 X 5.75 MM

**GRADING RESULTS** 

Shape and Cutting Style

Carat Weight 3.07 CARATS

Color Grade Clarity Grade VVS 1

Cut Grade



#### ADDITIONAL GRADING INFORMATION

**EXCELLENT** Polish **EXCELLENT** 

NONE Fluorescence

(159) LG642406065 Inscription(s)

Comments: This Laboratory Grown Diamond was created by Chemical Vapor Deposition (CVD) growth process.

Type IIa

Symmetry