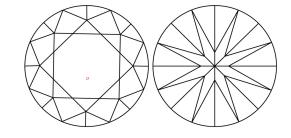

# **ELECTRONIC COPY**

### LABORATORY GROWN DIAMOND REPORT

September 26, 2024

IGI Report Number LG642406065

Description LABORATORY GROWN DIAMOND

Shape and Cutting Style ROUND BRILLIANT

Measurements 9.21 - 9.29 X 5.75 MM

**GRADING RESULTS** 

Carat Weight 3.07 CARATS

Color Grade

Clarity Grade VVS 1

Cut Grade **IDEAL** 

### ADDITIONAL GRADING INFORMATION

**EXCELLENT** Polish

Symmetry **EXCELLENT** 

NONE Fluorescence

1/到 LG642406065 Inscription(s)

Comments: This Laboratory Grown Diamond was created by Chemical Vapor Deposition (CVD) growth

process. Type IIa

## LG642406065

Report verification at igi.org

### **PROPORTIONS**





Sample Image Used

#### **CLARITY CHARACTERISTICS**



## **KEY TO SYMBOLS**

Red symbols indicate internal characteristics. Green symbols indicate external characteristics.

### **COLOR**

| DEF                    | G H I J                        | Faint                     | Very Light           | Light    |
|------------------------|--------------------------------|---------------------------|----------------------|----------|
| <b>CLARITY</b>         | VVS <sup>1 - 2</sup>           | VS <sup>1 - 2</sup>       | SI 1-2               | 11-3     |
| Internally<br>Flawless | Very Very<br>Slightly Included | Very<br>Slightly Included | Slightly<br>Included | Included |



© IGI 2020, International Gemological Institute

FD - 10 20





September 26, 2024

IGI Report Number LG642406065

Description LABORATORY GROWN DIAMOND

ROUND BRILLIANT

I