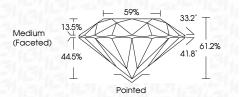

| G H I J                        | Faint                     | Very Light           | Light    |
|------------------------|--------------------------------|---------------------------|----------------------|----------|
| <b>CLARITY</b>         | VVS <sup>1 - 2</sup>           | VS <sup>1 - 2</sup>       | SI 1-2               | 11-3     |
| Internally<br>Flawless | Very Very<br>Slightly Included | Very<br>Slightly Included | Slightly<br>Included | Included |



© IGI 2020, International Gemological Institute

FD - 10 20





July 11, 2024

IGI Report Number LG642407665

Description LABORATORY GROWN DIAMOND

Shape and Cutting Style ROUND BRILLIANT

Measurements 6.46 - 6.48 X 3.96 MM

GRADING RESULTS

Carat Weight 1.00 CARAT

Color Grade E
Clarity Grade V\$ 2

Cut Grade EXCELLENT



#### ADDITIONAL GRADING INFORMATION

Polish EXCELLENT
Symmetry EXCELLENT

Fluorescence NONE

Inscription(s) (AG) LG642407665 Comments: This Laboratory Grown Diamond was

created by Chemical Vapor Deposition (CVD) growth process.

Type IIa