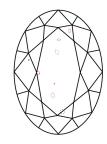

### **CLARITY CHARACTERISTICS**

### **KEY TO SYMBOLS**

Red symbols indicate internal characteristics. Green symbols indicate external characteristics.