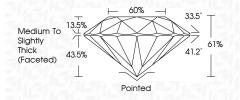

|                                |                           |                      |          |
|------------------------|--------------------------------|---------------------------|----------------------|----------|
| IF                     | VVS <sup>1 - 2</sup>           | VS <sup>1-2</sup>         | SI 1-2               | I 1-3    |
| Internally<br>Flawless | Very Very<br>Slightly Included | Very<br>Slightly Included | Slightly<br>Included | Included |



© IGI 2020, International Gemological Institute

FD - 10 20





July 13, 2024

IGI Report Number LG642408010

Description LABORATORY GROWN DIAMOND

Shape and Cutting Style ROUND BRILLIANT

Measurements 8.09 - 8.05 X 4.91 MM

**GRADING RESULTS** 

Carat Weight 1.98 CARAT

Color Grade F
Clarity Grade V\$ 2

Cut Grade

IDEAL



#### ADDITIONAL GRADING INFORMATION

Polish **EXCELLENT** 

Symmetry EXCELLENT Fluorescence NONE

Inscription(s) (G) LG642408010

Comments: This Laboratory Grown Diamond was created by Chemical Vapor Deposition (CVD) growth process.

Type IIa