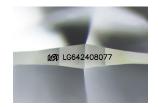

Inscription(s) 1/3/1 LG642408077

Comments: This Laboratory Grown Diamond was created by Chemical Vapor Deposition (CVD) growth

process. Type IIa

#### ADDITIONAL GRADING INFORMATION

Polish EXCELLENT
Symmetry EXCELLENT

Fluorescence NONE

Inscription(s) IGO LG642408077

Comments: This Laboratory Grown Diamond was created by Chemical Vapor Deposition (CVD) growth process.