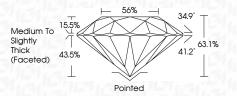

| G H I J                        | Faint                     | Very Light           | Light    |
|------------------------|--------------------------------|---------------------------|----------------------|----------|
| <b>CLARITY</b>         | WS <sup>1 - 2</sup>            | VS <sup>1-2</sup>         | SI <sup>1-2</sup>    | 11-3     |
| Internally<br>Flawless | Very Very<br>Slightly Included | Very<br>Slightly Included | Slightly<br>Included | Included |



© IGI 2020, International Gemological Institute

FD - 10 20





July 11, 2024

IGI Report Number LG642408077

Description LABORATORY GROWN DIAMOND

Shape and Cutting Style ROUND BRILLIANT

Measurements 8.12 - 8.16 X 5.13 MM

**GRADING RESULTS** 

Carat Weight 2.10 CARATS

Color Grade E
Clarity Grade V\$1

Cut Grade EXCELLENT



#### ADDITIONAL GRADING INFORMATION

Polish EXCELLENT
Symmetry EXCELLENT

Fluorescence NONE

Inscription(s) IGO LG642408077

Comments: This Laboratory Grown Diamond was created by Chemical Vapor Deposition (CVD) growth process.

Type IIa