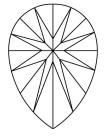

# **ELECTRONIC COPY**

### LABORATORY GROWN DIAMOND REPORT

July 11, 2024

Description

IGI Report Number LG642408148

LABORATORY GROWN DIAMOND

Ε

Shape and Cutting Style PEAR BRILLIANT

Measurements 10.53 X 6.61 X 4.11 MM

**GRADING RESULTS** 

Carat Weight 1.71 CARAT

Color Grade

Clarity Grade \$1 1

### ADDITIONAL GRADING INFORMATION

Polish **EXCELLENT** 

Symmetry **EXCELLENT** 

Fluorescence NONE

Inscription(s) (3) LG642408148

Comments: This Laboratory Grown Diamond was created by Chemical Vapor Deposition (CVD) growth

process. Type IIa

## LG642408148

Report verification at igi.org

### **PROPORTIONS**





Sample Image Used

### **CLARITY CHARACTERISTICS**





### **KEY TO SYMBOLS**

Red symbols indicate internal characteristics. Green symbols indicate external characteristics.

### **COLOR**

| DEF                    | G H I J                        | Faint                     | Very Light           | Light    |
|------------------------|--------------------------------|---------------------------|----------------------|----------|
| <b>CLARITY</b>         | VVS <sup>1 - 2</sup>           | VS <sup>1 - 2</sup>       | SI 1-2               | 11-3     |
| Internally<br>Flawless | Very Very<br>Slightly Included | Very<br>Slightly Included | Slightly<br>Included | Included |





© IGI 2020, International Gemological Institute

FD - 10 20





July 11, 2024

IGI Report Number LG642408148

Description LABORATORY GROWN DIAMOND

Shape and Cutting St