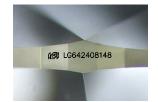

### LABORATORY GROWN DIAMOND REPORT

July 11, 2024

Description

IGI Report Number LG642408148

LABORATORY GROWN DIAMOND

Ε

Shape and Cutting Style PEAR BRILLIANT

Measurements 10.53 X 6.61 X 4.11 MM

### ADDITIONAL GRADING INFORMATION

Polish **EXCELLENT** 

Symmetry **EXCELLENT** 

Fluorescence NONE

Inscription(s) (3) LG642408148

Comments: This Laboratory Grown Diamond was created by Chemical Vapor Deposition (CVD) growth

## LG642408148

Report verification at igi.org