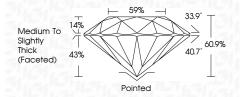

| G H I J                        | Faint                     | Very Light           | Light    |
|------------------------|--------------------------------|---------------------------|----------------------|----------|
| <b>CLARITY</b>         | VVS <sup>1 - 2</sup>           | VS <sup>1 - 2</sup>       | SI 1-2               | 11-3     |
| Internally<br>Flawless | Very Very<br>Slightly Included | Very<br>Slightly Included | Slightly<br>Included | Included |



© IGI 2020, International Gemological Institute

FD - 10 20





July 12, 2024

IGI Report Number LG642408198

Description LABORATORY GROWN DIAMOND

Shape and Cutting Style ROUND BRILLIANT

Measurements 8.07 - 8.13 X 4.94 MM

**GRADING RESULTS** 

Carat Weight 2.03 CARATS

Color Grade

Clarity Grade VVS 2
Cut Grade IDEAL



#### ADDITIONAL GRADING INFORMATION

Polish EXCELLENT
Symmetry EXCELLENT

Fluorescence NONE

Inscription(s) USI LG642408198

Comments: This Laboratory Grown Diamond was created by Chemical Vapor Deposition (CVD) growth process.

Type IIa