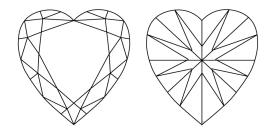

# **ELECTRONIC COPY**

## LABORATORY GROWN DIAMOND REPORT

July 22, 2024

IGI Report Number LG642408521

Description LABORATORY GROWN DIAMOND

Shape and Cutting Style **HEART BRILLIANT** 

Measurements 6.26 X 6.88 X 4.23 MM

## **GRADING RESULTS**

Carat Weight

Color Grade

Clarity Grade VVS 1

Polish

Symmetry

Fluorescence

1/5/1 LG642408521 Inscription(s)

Comments: As Grown - No indication of post-growth

This Laboratory Grown Diamond was created by High Pressure High Temperature (HPHT) growth process.

1.02 CARAT

D

## ADDITIONAL GRADING INFORMATION

**EXCELLENT** 

**EXCELLENT** 

NONE

treatment.

Type II

# LG642408521

Report verification at igi.org

## **PROPORTIONS**





Sample Image Used

### **CLARITY CHARACTERISTICS**



## **KEY TO SYMBOLS**

Red symbols indicate internal characteristics. Green symbols indicate external characteristics.

## **COLOR**

DEFGHIJ

| CLARITY    |                      |                   |          |          |
|------------|----------------------|-------------------|----------|----------|
| F          | VVS <sup>1 - 2</sup> | VS <sup>1-2</sup> | SI 1-2   | 1 1 - 3  |
| Internally | Very Very            | Very              | Slightly | Included |
| Flawless   | Sliahtly Included    | Slightly Included | Included |          |



Very Light Light

© IGI 2020, International Gemological Institute

FD - 10 20





July 22, 2024

IGI Report Number LG642408521

Description LABORATORY GROWN DIAMOND

Shape and Cutting Style HEART BRILLIANT Measurements 6.26 X 6.88 X 4.23 MM

**GRADING