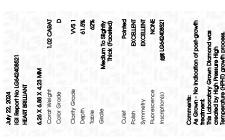

## LABORATORY GROWN DIAMOND REPORT

July 22, 2024

IGI Report Number LG642408521

Description LABORATORY GROWN DIAMOND

Shape and Cutting Style **HEART BRILLIANT** 

Measurements 6.26 X 6.88 X 4.23 MM

Comments: As Grown - No indication of post-growth

This Laboratory Grown Diamond was created by High Pressure High Temperature (HPHT) growth process.

1.02 CARAT

D

## ADDITIONAL GRADING INFORMATION

**EXCELLENT** 

**EXCELLENT** 

NONE

treatment.

Type II

Very Light Light

© IGI 2020, International Gemological Institute

FD - 10 20

July 22, 2024

IGI Report Number LG642408521

Description LABORATORY GROWN DIAMOND

Shape and Cutting Style HEART BRILLIANT Measurements 6.26 X 6.88 X 4.23 MM

**GRADING RESULTS** 

Carat Weight 1.02 CARAT

Color Grade D

Clarity Grade VVS 1

### ADDITIONAL GRADING INFORMATION

**EXCELLENT** Polish **EXCELLENT** Symmetry

Fluorescence NONE

(国) LG642408521 Inscription(s) Comments: As Grown - No indication of post-growth

This Laboratory Grown Diamond was created by High Pressure High Temperature (HPHT) growth process. Type II