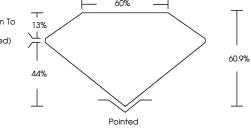

## LABORATORY GROWN DIAMOND REPORT

| July 24, 2024           |                          |
|-------------------------|--------------------------|
| IGI Report Number       | LG642408539              |
| Description             | LABORATORY GROWN DIAMOND |
| Shape and Cutting Style | HEART BRILLIANT          |
| Measurements            | 6.26 X 6.82 X 4.15 MM    |
| GRADING RESULTS         |                          |
| Carat Weight            | 1.04 CARAT               |
| Color Grade             | D                        |
| Clarity Grade           | INTERNALLY FLAWLESS      |

#### July 24, 2024 IGI Report Number LG642408539 Description LABORATORY GROWN DIAMOND Shape and Cutting Style HEART BRILLIANT Measurements 6.26 X 6.82 X 4.15 MM

| GRADING RESULTS |                     |
|-----------------|---------------------|
| Carat Weight    | 1.04 CARAT          |
| Color Grade     | D                   |
| Clarity Grade   | INTERNALLY FLAWLESS |