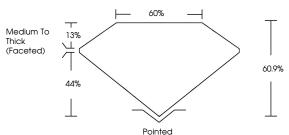

## LABORATORY GROWN DIAMOND REPORT

| July 24, 2024           |                          |
|-------------------------|--------------------------|
| IGI Report Number       | LG642408539              |
| Description             | LABORATORY GROWN DIAMOND |
| Shape and Cutting Style | HEART BRILLIANT          |
| Measurements            | 6.26 X 6.82 X 4.15 MM    |
| GRADING RESULTS         |                          |
| Carat Weight            | 1.04 CARAT               |
| Color Grade             | D                        |
| Clarity Grade           | INTERNALLY FLAWLESS      |

#### July 24, 2024 IGI Report Number LG642408539 Description LABORATORY GROWN DIAMOND Shape and Cutting Style HEART BRILLIANT Measurements 6.26 X 6.82 X 4.15 MM

| GRADING RESULTS |                     |
|-----------------|---------------------|
| Carat Weight    | 1.04 CARAT          |
| Color Grade     | D                   |
| Clarity Grade   | INTERNALLY FLAWLESS |