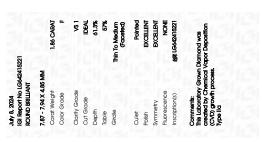

## LABORATORY GROWN DIAMOND REPORT

July 8, 2024

IGI Report Number LG642415221

Description LABORATORY GROWN DIAMOND

Shape and Cutting Style ROUND BRILLIANT

Measurements 7.87 - 7.94 X 4.85 MM

# **GRADING RESULTS**

Carat Weight 1.86 CARAT

Color Grade

Clarity Grade VS 1

Cut Grade IDEAL

## ADDITIONAL GRADING INFORMATION

Polish **EXCELLENT** 

Symmetry **EXCELLENT** 

Fluorescence NONE

Inscription(s) 1/5/1 LG642415221

Comments: This Laboratory Grown Diamond was created by Chemical Vapor Deposition (CVD) growth process.

Type IIa

July 8, 2024

IGI Report Number LG642415221

Description LABORATORY GROWN DIAMOND

Shape and Cutting Style ROUND BRILLIANT

Measurements 7.87 - 7.94 X 4.85 MM

GRADING RESULTS

Carat Weight 1.86 CARAT

Color Grade F
Clarity Grade VS 1

Cut Grade IDEAL

#### ADDITIONAL GRADING INFORMATION

Polish EXCELLENT
Symmetry EXCELLENT

Fluorescence NONE

Inscription(s) (G) LG642415221
Comments: This Laboratory Grown Diamond was

created by Chemical Vapor Deposition (CVD) growth process.