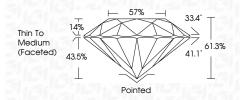

# **GRADING RESULTS**

Carat Weight 1.86 CARAT

Color Grade

Clarity Grade VS 1

Cut Grade IDEAL

July 8, 2024

IGI Report Number LG642415221

Description LABORATORY GROWN DIAMOND

Shape and Cutting Style ROUND BRILLIANT

Measurements 7.87 - 7.94 X 4.85 MM

GRADING RESULTS

Carat Weight 1.86 CARAT

Color Grade F
Clarity Grade VS 1

Cut Grade IDEAL