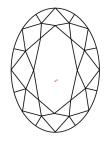

# **ELECTRONIC COPY**

#### LABORATORY GROWN DIAMOND REPORT

July 4, 2024

IGI Report Number LG642415623

Description LABORATORY GROWN DIAMOND

Shape and Cutting Style OVAL BRILLIANT

Measurements 9.99 X 7.29 X 4.47 MM

**GRADING RESULTS** 

Carat Weight 2.08 CARATS

Color Grade

Clarity Grade VS 1

# ADDITIONAL GRADING INFORMATION

Polish **EXCELLENT** 

Symmetry **EXCELLENT** 

Fluorescence NONE

Inscription(s) [13] LG642415623

Comments: This Laboratory Grown Diamond was created by Chemical Vapor Deposition (CVD) growth

process. Type IIa

## LG642415623

Report verification at igi.org

#### **PROPORTIONS**





Sample Image Used

#### **CLARITY CHARACTERISTICS**





### **KEY TO SYMBOLS**

Red symbols indicate internal characteristics. Green symbols indicate external characteristics.

### COLOR

| D E F   | G H I J            | Faint  | Very Light | Light |
|---------|--------------------|--------|------------|-------|
| CLARITY |                    |        |            |       |
| F       | VVS <sup>1-2</sup> | VS 1-2 | SI 1-2     | I 1-3 |
|         |                    |        |            |       |



© IGI 2020, International Gemological Institute

FD - 10 20

### THE DOCUMENT WAS PRODUCED WITH THE FOLLOWING SECURITY MEASURES: SPECIAL DOCUMENT PAPER, INX SCREEMS, WATERMARK BACKGROUAD DESIGNS, HOLOGRAMA AND OTHER SECURITY FEATURES NOT LISTED AND DO DICCEED DOCUMENT SECURITY NOUSTRY GUDELINES.



July 4, 2024

IGI Report Number LG642415623

D