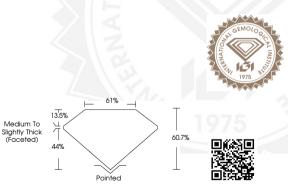

## LABORATORY GROWN DIAMOND REPORT

| July 3, 2024               |                          |
|----------------------------|--------------------------|
| IGI Report Number          | LG642416429              |
| Description                | LABORATORY GROWN DIAMOND |
| Shape and Cutting Style    | PEAR BRILLIANT           |
| Measurements               | 7.87 X 5.24 X 3.18 MM    |
| GRADING RESULTS            |                          |
| Carat Weight               | 0.75 CARAT               |
| Color Grade                | D                        |
| Clarity Grade              | VVS 2                    |
| ADDITIONAL GRADING INFORMA | TION                     |
| Polish                     | EXCELLENT                |
| Symmetry                   | EXCELLENT                |
| Fluorescence               | NONE                     |
| Inscription(s)             | 低到 LG642416429           |