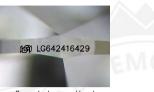

## LABORATORY GROWN DIAMOND REPORT

| July 3, 2024               |                          |
|----------------------------|--------------------------|
| IGI Report Number          | LG642416429              |
| Description                | LABORATORY GROWN DIAMOND |
| Shape and Cutting Style    | PEAR BRILLIANT           |
| Measurements               | 7.87 X 5.24 X 3.18 MM    |
| GRADING RESULTS            |                          |
| Carat Weight               | 0.75 CARAT               |
| Color Grade                | D                        |
| Clarity Grade              | VVS 2                    |
| ADDITIONAL GRADING INFORMA | TION                     |
| Polish                     | EXCELLENT                |
| Symmetry                   | EXCELLENT                |
| Fluorescence               | NONE                     |
| Inscription(s)             | 低到 LG642416429           |