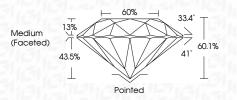

| G H I J                        | Faint                     | Very Light           | Light    |
|------------------------|--------------------------------|---------------------------|----------------------|----------|
| <b>CLARITY</b>         | VVS <sup>1 - 2</sup>           | VS <sup>1 - 2</sup>       | SI 1-2               | 11-3     |
| Internally<br>Flawless | Very Very<br>Slightly Included | Very<br>Slightly Included | Slightly<br>Included | Included |



© IGI 2020, International Gemological Institute

FD - 10 20





July 4, 2024

IGI Report Number LG642430917

Description LABORATORY GROWN DIAMOND

Shape and Cutting Style ROUND BRILLIANT

Measurements 8.16 - 8.15 X 4.90 MM

**GRADING RESULTS** 

Carat Weight 2.01 CARATS

Color Grade Clarity Grade VS 2

Cut Grade

IDEAL



#### ADDITIONAL GRADING INFORMATION

**EXCELLENT** Polish

**EXCELLENT** Symmetry

NONE Fluorescence (6) LG642430917 Inscription(s)

Comments: This Laboratory Grown Diamond was created by Chemical Vapor Deposition (CVD) growth

process. Type IIa