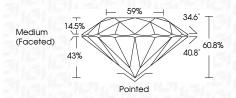

DEF                    | G H I J                        | Faint                     | Very Light           | Light    |
|------------------------|--------------------------------|---------------------------|----------------------|----------|
| <b>CLARITY</b>         | VVS <sup>1 - 2</sup>           | VS <sup>1 - 2</sup>       | SI 1-2               | 11-3     |
| Internally<br>Flawless | Very Very<br>Slightly Included | Very<br>Slightly Included | Slightly<br>Included | Included |



© IGI 2020, International Gemological Institute

FD - 10 20





IGI Report Number LG642430985

Description LABORATORY GROWN DIAMOND

Measurements 6.63 - 6.67 X 4.04 MM

ROUND BRILLIANT

**GRADING RESULTS** 

Shape and Cutting Style

Carat Weight 1.10 CARAT

Color Grade D Clarity Grade VS 1

Cut Grade IDEAL



#### ADDITIONAL GRADING INFORMATION

**EXCELLENT** Polish **EXCELLENT** Symmetry

NONE Fluorescence

(159) LG642430985 Inscription(s) Comments: This Laboratory Grown Diamond was

created by Chemical Vapor Deposition (CVD) growth process.

Type IIa