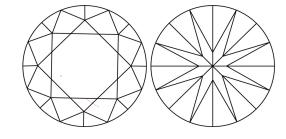

# **ELECTRONIC COPY**

### LABORATORY GROWN DIAMOND REPORT

July 4, 2024

IGI Report Number LG642430985

Description LABORATORY GROWN DIAMOND

Shape and Cutting Style ROUND BRILLIANT

Measurements 6.63 - 6.67 X 4.04 MM

## **GRADING RESULTS**

Carat Weight 1.10 CARAT

Color Grade

D

Clarity Grade VS 1

Cut Grade **IDEAL** 

### ADDITIONAL GRADING INFORMATION

**EXCELLENT** Polish

Symmetry **EXCELLENT** 

NONE Fluorescence

1/到 LG642430985 Inscription(s)

Comments: This Laboratory Grown Diamond was created by Chemical Vapor Deposition (CVD) growth

process. Type IIa

## LG642430985

Report verification at igi.org

### **PROPORTIONS**





Sample Image Used

#### **CLARITY CHARACTERISTICS**



### **KEY TO SYMBOLS**

Red symbols indicate internal characteristics. Green symbols indicate external characteristics.

### **COLOR**

| DEF                    | G H I J                        | Faint                     | Very Light           | Light    |
|------------------------|--------------------------------|---------------------------|----------------------|----------|
| <b>CLARITY</b>         | VVS <sup>1 - 2</sup>           | VS <sup>1 - 2</sup>       | SI 1-2               | 11-3     |
| Internally<br>Flawless | Very Very<br>Slightly Included | Very<br>Slightly Included | Slightly<br>Included | Included |



© IGI 2020, International Gemological Institute

FD - 10 20





IGI Report Number LG642430985

Description LABORATORY GROWN DIAMOND

Measurements 6.63 - 6.67 X 4.04 MM

R