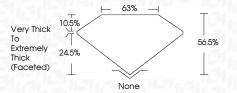

aint                     | Very Light | Light    |
|------------------------|----------------------|---------------------------|------------|----------|
| CLARITY                |                      |                           |            |          |
| IF                     | VVS <sup>1 - 2</sup> | VS 1-2                    | SI 1 - 2   | 1 1 - 3  |
| Internally<br>Flawless | Very Very            | Very<br>Slightly Included | Slightly   | Included |



© IGI 2020, International Gemological Institute

FD - 10 20





July 13, 2024

IGI Report Number LG642431395

Description LABORATORY GROWN DIAMOND

Shape and Cutting Style **HEART MODIFIED BRILLIANT** 

Measurements 7.34 X 8.20 X 4.63 MM

**GRADING RESULTS** 

Carat Weight 2.16 CARATS

Color Grade FANCY VIVID PINK
Clarity Grade V\$ 2



#### ADDITIONAL GRADING INFORMATION

Polish EXCELLENT

Symmetry EXCELLENT Fluorescence SLIGHT

Inscription(s)

Comments: This Laboratory Grown Diamond was created by Chemical Vapor Deposition (CVD) growth

process.

Indications of post-growth treatment.