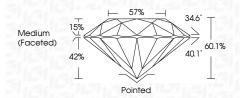

| G H I J                        | Faint                     | Very Light           | Light    |
|------------------------|--------------------------------|---------------------------|----------------------|----------|
| <b>CLARITY</b>         | VVS <sup>1 - 2</sup>           | VS <sup>1 - 2</sup>       | SI 1-2               | 11-3     |
| Internally<br>Flawless | Very Very<br>Slightly Included | Very<br>Slightly Included | Slightly<br>Included | Included |



© IGI 2020, International Gemological Institute

FD - 10 20





July 6, 2024

IGI Report Number LG642431595

ROUND BRILLIANT

Description LABORATORY GROWN DIAMOND

Measurements 8.15 - 8.20 X 4.91 MM

**GRADING RESULTS** 

Shape and Cutting Style

Carat Weight 2.01 CARATS

Color Grade F
Clarity Grade VS 1

Cut Grade IDEAL



#### ADDITIONAL GRADING INFORMATION

Polish **EXCELLENT** 

Symmetry EXCELLENT Fluorescence NONE

Inscription(s) IGN LG642431595

Comments: This Laboratory Grown Diamond was created by Chemical Vapor Deposition (CVD) growth process.

Type IIa