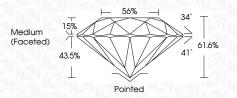

|                                |                           |                      |          |
|------------------------|--------------------------------|---------------------------|----------------------|----------|
| IF                     | VVS <sup>1 - 2</sup>           | VS <sup>1-2</sup>         | SI 1-2               | I 1-3    |
| Internally<br>Flawless | Very Very<br>Slightly Included | Very<br>Slightly Included | Slightly<br>Included | Included |



© IGI 2020, International Gemological Institute

FD - 10 20





July 6, 2024

IGI Report Number LG642431599

Description LABORATORY GROWN DIAMOND

Shape and Cutting Style ROUND BRILLIANT

Measurements 8.19 - 8.22 X 5.06 MM

**GRADING RESULTS** 

Carat Weight 2.07 CARATS

Color Grade E
Clarity Grade VV\$ 2

Cut Grade IDEAL



#### ADDITIONAL GRADING INFORMATION

Polish **EXCELLENT** 

Symmetry EXCELLENT Fluorescence NONE

Inscription(s) (G) LG642431599

Comments: This Laboratory Grown Diamond was created by Chemical Vapor Deposition (CVD) growth process.

Type IIa