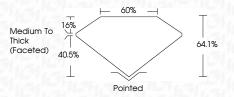

cs.

### **COLOR**

| D E F      | G H I J             | Faint                     | Very Light | Light    |
|------------|---------------------|---------------------------|------------|----------|
| CLARITY    |                     |                           |            |          |
| IF         | WS <sup>1 - 2</sup> | VS 1-2                    | SI 1-2     | 11-3     |
| Internally | Very Very           | Very<br>Slightly Included | Slightly   | Included |





© IGI 2020, International Gemological Institute

FD - 10 20





July 10, 2024

IGI Report Number LG642432047

Description LABORATORY GROWN DIAMOND

Shape and Cutting Style PEAR MODIFIED BRILLIANT Measurements 8.03 X 5.48 X 3.51 MM

**GRADING RESULTS** 

Carat Weight 1.12 CARAT

FANCY VIVID PINK Color Grade VS 1

Clarity Grade



#### ADDITIONAL GRADING INFORMATION

Polish VERY GOOD

VERY GOOD Symmetry

SLIGHT Fluorescence

(159) LG642432047 Inscription(s)

Comments: This Laboratory Grown Diamond was created by Chemical Vapor Deposition (CVD) growth

Indications of post-growth treatment.