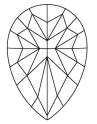

# **ELECTRONIC COPY**

### LABORATORY GROWN DIAMOND REPORT

July 10, 2024

IGI Report Number LG642432047

Description LABORATORY GROWN DIAMOND

Shape and Cutting Style PEAR MODIFIED BRILLIANT

Measurements 8.03 X 5.48 X 3.51 MM

**GRADING RESULTS** 

Carat Weight 1.12 CARAT

Color Grade **FANCY VIVID PINK** 

Clarity Grade VS 1

## ADDITIONAL GRADING INFORMATION

**VERY GOOD** Polish

**VERY GOOD** Symmetry

Fluorescence SLIGHT

1/5/1 LG642432047 Inscription(s)

Comments: This Laboratory Grown Diamond was created by Chemical Vapor Deposition (CVD) growth

process.

Indications of post-growth treatment.

## LG642432047

Report verification at igi.org

### **PROPORTIONS**





Sample Image Used

#### **CLARITY CHARACTERISTICS**





### **KEY TO SYMBOLS**

Red symbols indicate internal characteristics. Green symbols indicate external characteristics.

### **COLOR**

| D E F      | G H I J             | Faint                     | Very Light | Light    |
|------------|---------------------|---------------------------|------------|----------|
| CLARITY    |                     |                           |            |          |
| IF         | WS <sup>1 - 2</sup> | VS 1-2                    | SI 1-2     | 11-3     |
| Internally | Very Very           | Very<br>Slightly Included | Slightly   | Included |





© IGI 2020, International Gemological Institute

FD - 10 20





July 10, 2024

IGI Report Number LG642432047

Description LABORATORY GROWN DIAMOND

Shape and Cutting Style PEAR MODIFIED BRILLIANT Measurements 8.