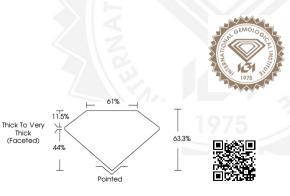

### **GRADING RESULTS**

| Carat Weight  | 0.69 CARAT |
|---------------|------------|
| Color Grade   | FANCY PINK |
| Clarity Grade | VS 1       |

## ADDITIONAL GRADING INFORMATION

| Polish         | EXCELLENT      |
|----------------|----------------|
| Symmetry       | VERY GOOD      |
| Fluorescence   | SLIGHT         |
| Inscription(s) | 1G1LG642439223 |