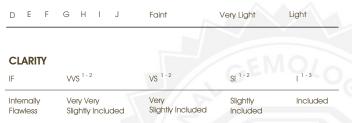

### COLOR

| D E F                  | G H I J                        | Faint                     | Very Light | Light    |
|------------------------|--------------------------------|---------------------------|------------|----------|
| CLARITY                |                                |                           |            |          |
| IF                     | VVS <sup>1 - 2</sup>           | VS <sup>1-2</sup>         | SI 1-2     | 1 1 - 3  |
| Internally<br>Flawless | Very Very<br>Slightly Included | Very<br>Slightly Included | Slightly   | Included |