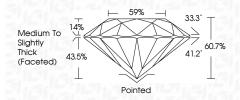

| G H I J                        | Faint                     | Very Light           | Light    |
|------------------------|--------------------------------|---------------------------|----------------------|----------|
| <b>CLARITY</b>         | VVS <sup>1 - 2</sup>           | VS <sup>1 - 2</sup>       | SI 1-2               | 11-3     |
| Internally<br>Flawless | Very Very<br>Slightly Included | Very<br>Slightly Included | Slightly<br>Included | Included |



© IGI 2020, International Gemological Institute

FD - 10 20





July 8, 2024

IGI Report Number LG642441354

Description LABORATORY GROWN DIAMOND

Measurements 8.20 - 8.17 X 4.96 MM

ROUND BRILLIANT

**GRADING RESULTS** 

Shape and Cutting Style

Carat Weight 2.03 CARATS

Color Grade E
Clarity Grade V\$ 1

Cut Grade IDEAL



#### ADDITIONAL GRADING INFORMATION

Polish **EXCELLENT** 

Symmetry EXCELLENT Fluorescence NONE

Inscription(s) IGN LG642441354

Comments: This Laboratory Grown Diamond was created by Chemical Vapor Deposition (CVD) growth process.

Type IIa