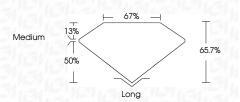

| G H I J                        | Faint                     | Very Light           | Light    |
|------------------------|--------------------------------|---------------------------|----------------------|----------|
|                        |                                |                           | <b>Y</b>             |          |
| CLARITY                |                                |                           |                      |          |
| IF                     | WS 1 - 2                       | VS 1-2                    | SI 1-2               | I 1 - 3  |
| Internally<br>Flawless | Very Very<br>Slightly Included | Very<br>Slightly Included | Slightly<br>Included | Included |





© IGI 2020, International Gemological Institute

FD - 10 20





VS 1



#### ADDITIONAL GRADING INFORMATION

Polish EXCELENT
Symmetry EXCELLENT
Fluorescence NONE
Inscription(s) EXCELLENT

Comments: This Laboratory Grown Diamond was created by Chemical Vapor Deposition (CVD) growth process.

Type IIa

Color Grade

Clarity Grade