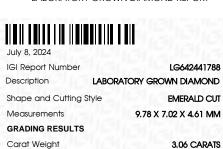

### LABORATORY GROWN DIAMOND REPORT

July 8, 2024

IGI Report Number LG642441788

Description LABORATORY GROWN DIAMOND

Shape and Cutting Style EMERALD CUT

Measurements 9.78 X 7.02 X 4.61 MM

**GRADING RESULTS** 

Carat Weight 3.06 CARATS

Color Grade

Clarity Grade VS 1