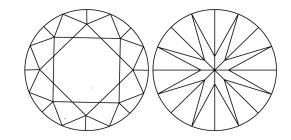

# **ELECTRONIC COPY**

### LABORATORY GROWN DIAMOND REPORT

July 8, 2024

IGI Report Number LG642443495

Description LABORATORY GROWN DIAMOND

Shape and Cutting Style ROUND BRILLIANT

Measurements 8.57 - 8.65 X 5.45 MM

**GRADING RESULTS** 

Carat Weight 2.50 CARATS

Color Grade

Clarity Grade VVS 2

Cut Grade EXCELLENT

### ADDITIONAL GRADING INFORMATION

Polish **EXCELLENT** 

Symmetry **EXCELLENT** 

Fluorescence NONE

Inscription(s) 1/3/1 LG642443495

Comments: This Laboratory Grown Diamond was created by Chemical Vapor Deposition (CVD) growth

process. Type IIa

## LG642443495

Report verification at igi.org

### **PROPORTIONS**





Sample Image Used

#### **CLARITY CHARACTERISTICS**



## **KEY TO SYMBOLS**

Red symbols indicate internal characteristics. Green symbols indicate external characteristics.

### **COLOR**

| DEF                    | G H I J                        | Faint                     | Very Light           | Light    |
|------------------------|--------------------------------|---------------------------|----------------------|----------|
| <b>CLARITY</b>         | VVS <sup>1 - 2</sup>           | VS <sup>1 - 2</sup>       | SI 1-2               | 11-3     |
| Internally<br>Flawless | Very Very<br>Slightly Included | Very<br>Slightly Included | Slightly<br>Included | Included |



© IGI 2020, International Gemological Institute

FD - 10 20





July 8, 2024

IGI Report Number LG642443495

Description LABORATORY GROWN DIAMOND

Shape and Cutting Style