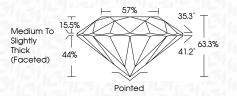

| G H I J                        | Faint                     | Very Light           | Light    |
|------------------------|--------------------------------|---------------------------|----------------------|----------|
| <b>CLARITY</b>         | VVS <sup>1 - 2</sup>           | VS <sup>1 - 2</sup>       | SI 1-2               | 11-3     |
| Internally<br>Flawless | Very Very<br>Slightly Included | Very<br>Slightly Included | Slightly<br>Included | Included |



© IGI 2020, International Gemological Institute

FD - 10 20





July 8, 2024

IGI Report Number LG642443495

Description LABORATORY GROWN DIAMOND

Shape and Cutting Style ROUND BRILLIANT

Measurements 8.57 - 8.65 X 5.45 MM

**GRADING RESULTS** 

Carat Weight 2.50 CARATS

Color Grade F
Clarity Grade VV\$ 2

Cut Grade EXCELLENT



#### ADDITIONAL GRADING INFORMATION

Polish **EXCELLENT** 

Symmetry EXCELLENT

Fluorescence NONE Inscription(s) IGN LG642443495

Comments: This Laboratory Grown Diamond was created by Chemical Vapor Deposition (CVD) growth

process. Type IIa