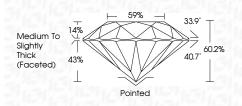

## LABORATORY GROWN DIAMOND REPORT

July 4, 2024

| and the second of the second sec |                          |  |  |  |
|------------------------------------------------------------------------------------------------------------------------------------------------------------------------------------------------------------------------------------------------------------------------------------------------------------------------------------------------------------------------------------------------------------------------------------------------------------------------------------------------------------------------------------------------------------------------------------------------------------------------------------------------------------------------------------------------------------------------------------------------------------------------------------------------------------------------------------------------------------------------------------------------------------------------------------------------------------------------------------------------------------------------------------------------------------------------------------------------------------------------------------------------------------------------------------------------------------------------------------------------------------------------------------------------------------------------------------------------------------------------------------------------------------------------------------------------------------------------------------------------------------------------------------------------------------------------------------------------------------------------------------------------------------------------------------------------------------------------------------------------------------------------------------------------------------------------------------------------------------------------------------|--------------------------|--|--|--|
| IGI Report Number                                                                                                                                                                                                                                                                                                                                                                                                                                                                                                                                                                                                                                                                                                                                                                                                                                                                                                                                                                                                                                                                                                                                                                                                                                                                                                                                                                                                                                                                                                                                                                                                                                                                                                                                                                                                                                                                  | LG642444014              |  |  |  |
| Description                                                                                                                                                                                                                                                                                                                                                                                                                                                                                                                                                                                                                                                                                                                                                                                                                                                                                                                                                                                                                                                                                                                                                                                                                                                                                                                                                                                                                                                                                                                                                                                                                                                                                                                                                                                                                                                                        | LABORATORY GROWN DIAMOND |  |  |  |
| Shape and Cutting Style                                                                                                                                                                                                                                                                                                                                                                                                                                                                                                                                                                                                                                                                                                                                                                                                                                                                                                                                                                                                                                                                                                                                                                                                                                                                                                                                                                                                                                                                                                                                                                                                                                                                                                                                                                                                                                                            | ROUND BRILLIANT          |  |  |  |
| Measurements                                                                                                                                                                                                                                                                                                                                                                                                                                                                                                                                                                                                                                                                                                                                                                                                                                                                                                                                                                                                                                                                                                                                                                                                                                                                                                                                                                                                                                                                                                                                                                                                                                                                                                                                                                                                                                                                       | 7.14 - 7.17 X 4.30 MM    |  |  |  |
| GRADING RESULTS                                                                                                                                                                                                                                                                                                                                                                                                                                                                                                                                                                                                                                                                                                                                                                                                                                                                                                                                                                                                                                                                                                                                                                                                                                                                                                                                                                                                                                                                                                                                                                                                                                                                                                                                                                                                                                                                    |                          |  |  |  |
| Carat Weight                                                                                                                                                                                                                                                                                                                                                                                                                                                                                                                                                                                                                                                                                                                                                                                                                                                                                                                                                                                                                                                                                                                                                                                                                                                                                                                                                                                                                                                                                                                                                                                                                                                                                                                                                                                                                                                                       | 1.34 CARAT               |  |  |  |
| Color Grade                                                                                                                                                                                                                                                                                                                                                                                                                                                                                                                                                                                                                                                                                                                                                                                                                                                                                                                                                                                                                                                                                                                                                                                                                                                                                                                                                                                                                                                                                                                                                                                                                                                                                                                                                                                                                                                                        | D                        |  |  |  |
| Clarity Grade                                                                                                                                                                                                                                                                                                                                                                                                                                                                                                                                                                                                                                                                                                                                                                                                                                                                                                                                                                                                                                                                                                                                                                                                                                                                                                                                                                                                                                                                                                                                                                                                                                                                                                                                                                                                                                                                      | VVS 2                    |  |  |  |
| Cut Grade                                                                                                                                                                                                                                                                                                                                                                                                                                                                                                                                                                                                                                                                                                                                                                                                                                                                                                                                                                                                                                                                                                                                                                                                                                                                                                                                                                                                                                                                                                                                                                                                                                                                                                                                                                                                                                                                          | IDEAL                    |  |  |  |
| ADDITIONAL GRADING INFORMATION                                                                                                                                                                                                                                                                                                                                                                                                                                                                                                                                                                                                                                                                                                                                                                                                                                                                                                                                                                                                                                                                                                                                                                                                                                                                                                                                                                                                                                                                                                                                                                                                                                                                                                                                                                                                                                                     |                          |  |  |  |
| Polish                                                                                                                                                                                                                                                                                                                                                                                                                                                                                                                                                                                                                                                                                                                                                                                                                                                                                                                                                                                                                                                                                                                                                                                                                                                                                                                                                                                                                                                                                                                                                                                                                                                                                                                                                                                                                                                                             | EXCELLENT                |  |  |  |
| Symmetry                                                                                                                                                                                                                                                                                                                                                                                                                                                                                                                                                                                                                                                                                                                                                                                                                                                                                                                                                                                                                                                                                                                                                                                                                                                                                                                                                                                                                                                                                                                                                                                                                                                                                                                                                                                                                                                                           | EXCELLENT                |  |  |  |
|                                                                                                                                                                                                                                                                                                                                                                                                                                                                                                                                                                                                                                                                                                                                                                                                                                                                                                                                                                                                                                                                                                                                                                                                                                                                                                                                                                                                                                                                                                                                                                                                                                                                                                                                                                                                                                                                                    |                          |  |  |  |

## July 4, 2024

|                       | ••••, ••=•=•            |
|-----------------------|-------------------------|
| LG642444014           | IGI Report Number       |
| ORATORY GROWN DIAMOND | Description LABO        |
| ROUND BRILLIANT       | Shape and Cutting Style |
| 7.14 - 7.17 X 4.30 MM | Measurements            |
|                       | GRADING RESULTS         |
| 1.34 CARAT            | Carat Weight            |
| D                     | Color Grade             |
| VVS 2                 | Clarity Grade           |
| IDEAL                 | Cut Grade               |

## ADDITIONAL GRADING INFORMATION

| Polish                                                                                               | EXCELLENT         |
|------------------------------------------------------------------------------------------------------|-------------------|
| Symmetry                                                                                             | EXCELLENT         |
| Fluorescence                                                                                         | NONE              |
| nscription(s)                                                                                        | (G) LG642444014   |
| Comments: HEARTS & ARROW<br>This Laboratory Grown Diamon<br>Chemical Vapor Deposition ((<br>Type IIa | nd was created by |