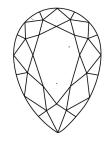

# **ELECTRONIC COPY**

## LABORATORY GROWN DIAMOND REPORT

July 10, 2024

IGI Report Number LG642444083

Description LABORATORY GROWN DIAMOND

Shape and Cutting Style PEAR BRILLIANT

Measurements 13.66 X 8.36 X 5.23 MM

**GRADING RESULTS** 

Carat Weight 3.36 CARATS

Color Grade G

Clarity Grade VV\$ 2

## ADDITIONAL GRADING INFORMATION

Polish **EXCELLENT** 

Symmetry **EXCELLENT** 

Fluorescence NONE

Inscription(s) [13] LG642444083

Comments: This Laboratory Grown Diamond was created by Chemical Vapor Deposition (CVD) growth

process. Type IIa

## LG642444083

Report verification at igi.org

### **PROPORTIONS**





Sample Image Used

#### **CLARITY CHARACTERISTICS**





## **KEY TO SYMBOLS**

Red symbols indicate internal characteristics. Green symbols indicate external characteristics.

### COLOR

| DEF                    | G H I J                        | Faint                     | Very Light           | Light    |
|------------------------|--------------------------------|---------------------------|----------------------|----------|
| <b>CLARITY</b>         | VVS <sup>1 - 2</sup>           | VS <sup>1 - 2</sup>       | SI 1-2               | 11-3     |
| Internally<br>Flawless | Very Very<br>Slightly Included | Very<br>Slightly Included | Slightly<br>Included | Included |





© IGI 2020, International Gemological Institute

FD - 10 20





July 10, 2024

IGI Report Number LG642444083

Description LABORATORY GROWN DIAMOND

Shape and Cutting Style